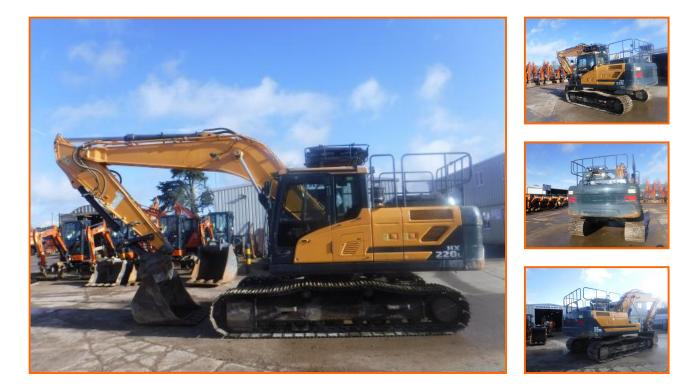

## **HYUNDAI HX220L**

## £48,950.00

HYUNDAI HX220L.

AIR/CON, CHECK-VALVES, HAMMER LINES, DOUBLE LOCKING HYDRAULIC QUICK-HITCH + 2 BUCKETS, TRACKS 70%, BOXING RING, VANDAL GUARDS, 360 CAMERA, EPA, 1 OWNER FROM NEW IN VERY GOOD CONDITION.

## **Product Details**

| Category/Type | EXCAVATORS 20T to 50T |
|---------------|-----------------------|
| Make          | HYUNDAI               |
| Model         | HX220L                |
| Year          | 2019                  |
| Hours/Mileage | 4724                  |
|               |                       |