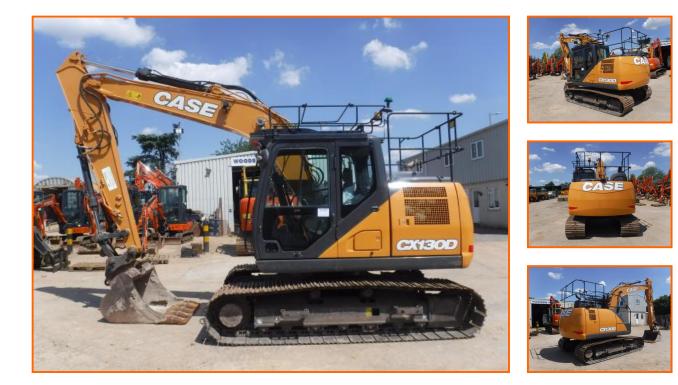

## CASE CX130D

## £36,250.00

CASE CX130D.

AIR/CON, CHECK-VALVES, HAMMER LINES, DOUBLE LOCKING HYDRAULIC QUICK-HITCH + 3 BUCKETS, TRACKS 80%, BOXING RING, 360 CAMERA, 1 OWNER FROM NEW IN VERY GOOD CONDITION.

## **Product Details**

| ModelCX130Year201  | Category/Type | EXCAVATORS 10T to 20T |
|--------------------|---------------|-----------------------|
| Year 201           | Make          | CASE                  |
|                    | Model         | CX130D                |
| Hours/Miloago 703  | Year          | 2018                  |
| riouis/mileage 703 | Hours/Mileage | 7035                  |