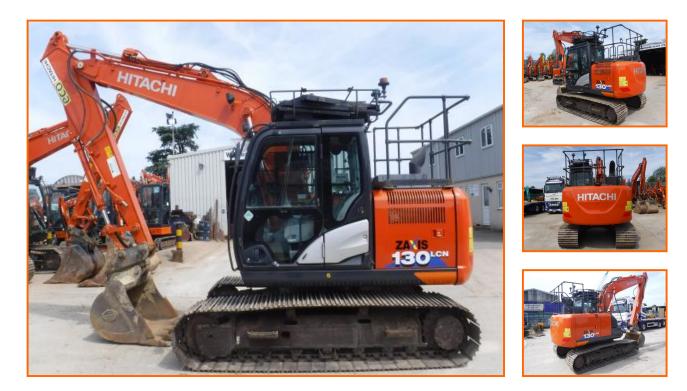

## HITACHI ZAXIS 130LCN-6

## £43,750.00

HITACHI ZAXIS 130LCN-6.

AIR/CON, CHECK-VALVES, HAMMER LINES, DOUBLE LOCKING HYDRAULIC QUICK-HITCH + 3 BUCKETS, TRACKS 50%, BOXING RING, VANDAL GUARDS, 360 CAMERA, 1 OWNER FROM NEW WITH FULL HITACHI SERVICE HISTORY.

## **Product Details**

|               | EXCAVATORS 10T to 20T |
|---------------|-----------------------|
| Make          | HITACHI               |
| Model         | ZAXIS 130LCN-6        |
| Year          | 2020                  |
| Hours/Mileage | 5342                  |