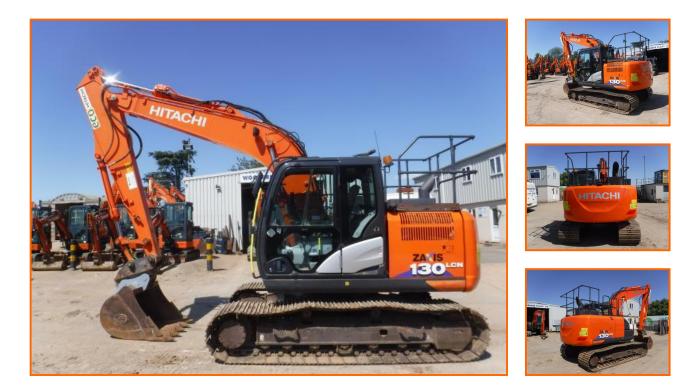

## HITACHI ZAXIS 130LCN-6

## £38,750.00

HITACHI ZAXIS 130LCN-6.

AIR/CON, CHECK-VALVES, HAMMER LINES, DOUBLE LOCKING HYDRAULIC QUICK-HITCH + 3 BUCKETS, NEW TRACKS, BOXING RING, 360 CAMERA, 1 OWNER FROM NEW WITH FULL HITACHI SERVICE HISTORY.

## **Product Details**

| Category/Type | EXCAVATORS 10T to 20T |
|---------------|-----------------------|
| Make          | HITACHI               |
| Model         | ZAXIS 130LCN-6        |
| Year          | 2019                  |
| Hours/Mileage | 7002                  |