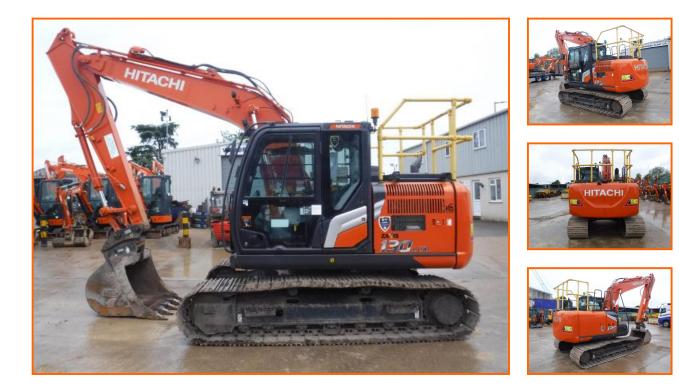

## HITACHI ZAXIS 130LCN-7

## £65,750.00

HITACHI ZAXIS 130LCN-7.

AIR/CON, CHECK-VALVES, HAMMER LINES, DOUBLE LOCKING HYDRAULIC QUICK-HITCH + 3 BUCKETS, TRACKS 60%, BOXING RING, 360 CAMERA, AI SAFETY CAMERA FITTED. 1 OWNER FROM NEW WITH FULL HITACHI SERVICE HISTORY.

## **Product Details**

| Category/Type | EXCAVATORS 10T to 20T |
|---------------|-----------------------|
| Make          | HITACHI               |
| Model         | ZAXIS 130LCN-7        |
| Year          | 2023                  |
| Hours/Mileage | 2149                  |
|               |                       |