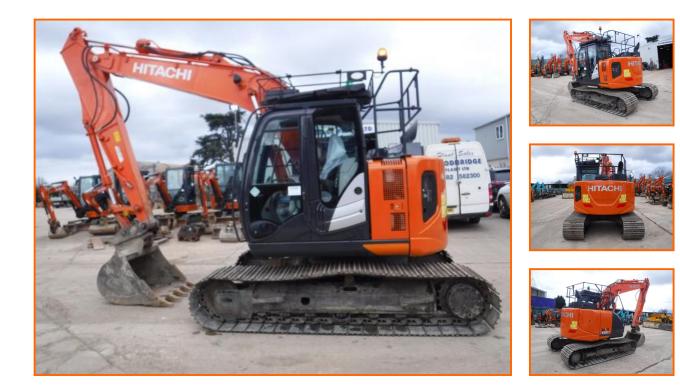

## **HITACHI ZAXIS 135US-6**

## £38,750.00

HITACHI ZAXIS 135US-6.

AIR/CON, CHECK-VALVES, HAMMER LINES, DOUBLE LOCKING HYDRAULIC QUICK-HITCH + 3 BUCKETS, TRACKS 70%, BOXING RING, COLOUR REAR CAMERA, 1 OWNER FROM NEW WITH FULL HITACHI SERVICE HISTORY.