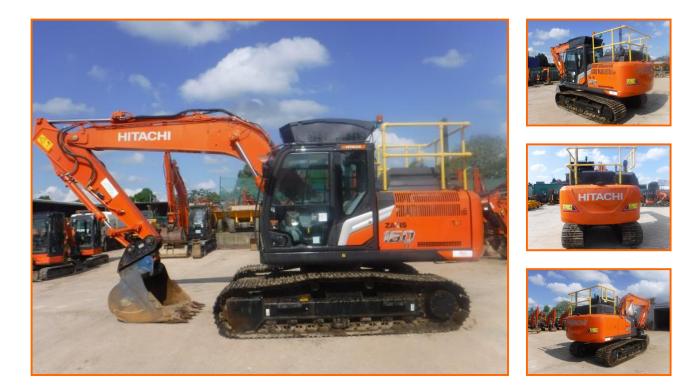

## HITACHI ZAXIS 160LC-7

## £89,950.00

HITACHI ZAXIS 160LC-7.

AIR.CON, CHECK-VALVES, HAMMER LINES, DOUBLE LOCKING HYDRAULIC QUICK-HITCH + 3 BUCKETS, TRACKS 90%, BOXING RING, VANDAL GUARDS, 360 CAMERA, FULLY LEICA ENABLED, FULL HITACHI SERVICE HISTORY WITH 12 MONTHS MANUFACTURERS WARRANTY REMAINING,

## **Product Details**

| Make<br>Model<br>Year<br>Hours/Mileage | ORS 10T to 20T |
|----------------------------------------|----------------|
| Year                                   | HITACHI        |
|                                        | ZAXIS 160LC-7  |
| Hours/Miloogo                          | 2023           |
| nours/willeage                         | 1024           |