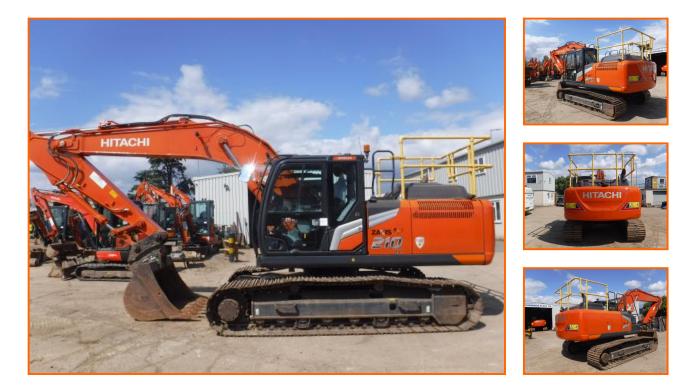

## HITACHI ZAXIS 210LC-7

## £85,750.00

HITACHI ZAXIS 210LC-7.

AIR/CON, CHECK-VALVES, HAMMER LINES, DOUBLE LOCKING HYDRAULIC QUICK-HITCH + 3 BUCKETS, TRACKS 60%, BOXING RING, 360 CAMERA, AI SAFETY CAMERAS FITTED, 1 OWNER FROM NEW WITH FULL HITACHI SERVICE HISTORY.

## **Product Details**

| Make          | HITACHI       |
|---------------|---------------|
|               |               |
| Model         | ZAXIS 210LC-7 |
| Year          | 2023          |
| Hours/Mileage | 2771          |