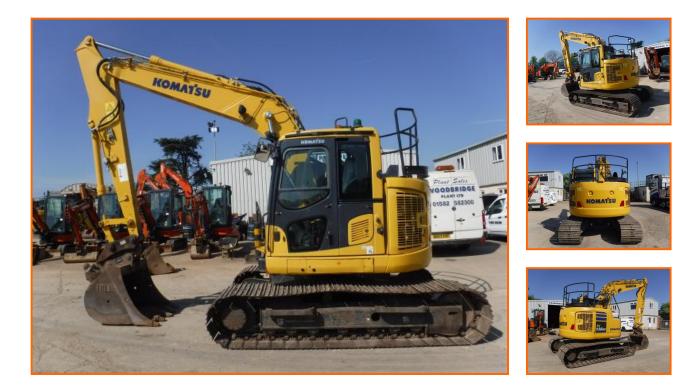

## **KOMATSU PC138US-11**

## £28,750.00

KOMATSU PC138-11.

AIR/CON, CHECK-VALVES, HAMMER LINES, DOUBLE LOCKING HYDRAULIC QUICK-HITCH + 2 BUCKETS, TRACKS 70%, BOXING RING, VANDAL GUARDS, PROLEC FITTED, 1 OWNER FROM NEW IN VERY GOOD CONDITION.

## **Product Details**

| Category/Type | EXCAVATORS 10T to 20T |
|---------------|-----------------------|
| Make          | KOMATSU               |
| Model         | PC138US-11            |
| Year          | 2017                  |
| Hours/Mileage | 4074                  |
|               |                       |